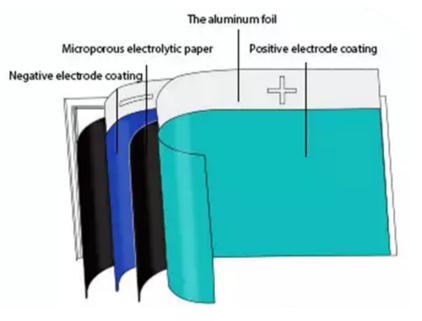

## **A.2V Power Cell**

Graphene allows for quick charge, increased capacity, improved performance, and extended battery life span. Unlike lithium-ion, lead acid, and other popular types of batteries, graphene does not lose its ability to charge over time.