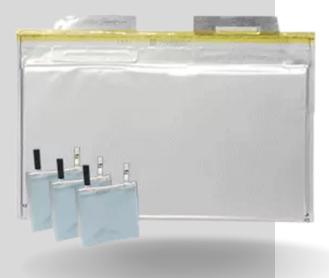

## **Contact** us

+1 949 432-9091

 $oldsymbol{ extsf{D}}$ 

0

- sales@mintenergy.com
- 895 Dove Street Suite 300
  - Newport Beach, CA 92660 USA
- www.mintenergy.com

| 4.2V POWER CELL SPECIFICATION         | UNIT    | VALUE                 |
|---------------------------------------|---------|-----------------------|
| Capacitance                           | f       | 46,846                |
| Nominal Voltage                       | V       | 4.0                   |
| Max Surge Voltage                     | V       | 4.25                  |
| Min Voltage                           | V       | 2.8                   |
| Nominal Current                       | А       | 20.00                 |
| Continuous Current                    | А       | 40.00                 |
| Peak Current (5 sec)                  | А       | 60.00                 |
| Estimated Energy Storage (Watt Hours) | wh      | 75.00                 |
| Estimated Energy Storage (Amp Hours)  | Ah      | 18.75                 |
| Internal Resistance                   | mΩ      | ≤1.50                 |
| Leakage Current                       | mA/h    | ≤0.278                |
| Cycle Life                            | -       | 20,000                |
| Operating Temperature Range           | °F (°C) | -4 to 140 (-20 to 60) |
| Storage Temperature Range             | °F (°C) | -4 to 131 (-20 to 55) |
| Protection Class                      | -       | IP30                  |
| Product Weight                        | Grams   | 350                   |
| Dimensions                            | mm      | 220 x 128 x 7.5mm     |