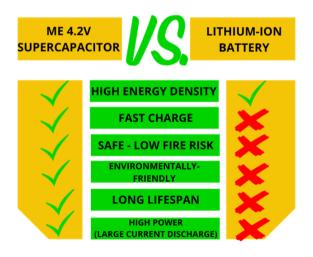

## **A.2V Power Cell**

Graphene allows for quick charge, increased capacity, improved performance, and extended battery life span. Unlike lithium-ion, lead acid, and other popular types of batteries, graphene does not lose its ability to charge over time.

·High Energy Density
·Quick Charge
·Environmentally Responsible Option
·Long Life Span – Outlives Most Devices
·Solid State Battery– No Liquid
·Long Lifespan
·Lower Fire Risk Than Lithium-Ion
·Does Not Produce Toxic Fumes While Charging